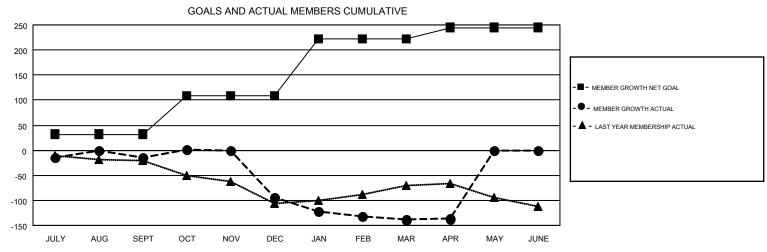

## GMT MONTHLY MEMBERSHIP PROGRESS REPORT

Results as of: 4/30/2019

Multiple District 6

**LOCATION: COLORADO** 

| GMT: WILLIAN  | /I PHILLIPI   |             |               | _                              |                           |                         | GMT CA 1                                           |  |
|---------------|---------------|-------------|---------------|--------------------------------|---------------------------|-------------------------|----------------------------------------------------|--|
|               | Club          | os .        |               | Members  RESULTS FOR 2018-2019 |                           |                         |                                                    |  |
|               | RESULTS FOR   | R 2018-2019 |               |                                |                           |                         |                                                    |  |
| QUARTER       | NEW CLUB GOAL | NEW CLUBS   | DROPPED CLUBS | QUARTER                        | MEMBER GROWTH NET<br>GOAL | MEMBER GROWTH<br>ACTUAL | DROPPED<br>MEMBERS ACTUAL<br>(including transfers) |  |
| JULY/AUG/SEPT | 0             | 1           | 1             | JULY/AUG/SEPT                  | 32                        | 93                      | 102                                                |  |
| OCT/NOV/DEC   | 3             | 0           | 5             | OCT/NOV/DEC                    | 77                        | 74                      | 144                                                |  |
| JAN/FEB/MAR   | 3             | 0           | 1             | JAN/FEB/MAR                    | 113                       | 63                      | 89                                                 |  |
| APR/MAY/JUNE  | 0             | 0           | 0             | APR/MAY/JUNE                   | 23                        | 38                      | 35                                                 |  |